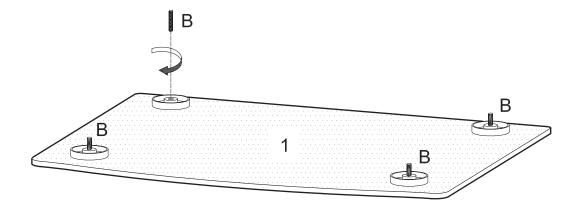

### Step 1

Carefully lay glass top (1) upside down on a soft surface. Screw short rods (B) into the metal plates of glass top (1).